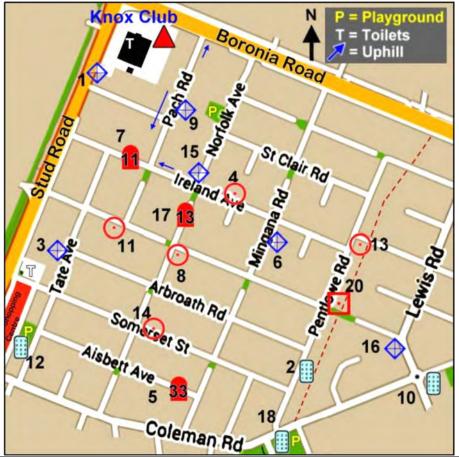

## Knox Street Orienteering Walkers Knox Club : Wantirna South : May 2024

Course #2

| Clue Symbols   |                            |                                  |              |    |                                 |         |                                                                                                                  |
|----------------|----------------------------|----------------------------------|--------------|----|---------------------------------|---------|------------------------------------------------------------------------------------------------------------------|
|                | Start / Finish<br>location | <b>∤</b> X                       | Street name  | ·  | Above-ground fire hydrant       | $\odot$ | In-ground fire hydrant                                                                                           |
| $\diamondsuit$ | Special clue               | 1 2 3<br>4 5 6<br>7 8 9<br>× 0 # | Phone number | xx | Letterbox<br>at house number XX | G = gre | lack, BL = blue, BR = brown/rust,<br>een, GY = grey, O = orange, R = red,<br>/er, W = white or cream, Y = yellow |

| #  | Clue                                                          | Answer | #  | Clue                                                           | Answer |
|----|---------------------------------------------------------------|--------|----|----------------------------------------------------------------|--------|
| 1  | Dental Clinic 9887 13                                         |        | 11 | Number of the house near<br>the <u>in-ground</u> fire hydrant  |        |
| 2  | House No.43: Adore Computers 9884 11                          |        | 12 | Small sign on gate:<br>Kelmatt shadecloth 9763 85              |        |
| 3  | Name on House No.26                                           |        | 13 | Number of the house near the <u>in-ground</u> fire hydrant     |        |
| 4  | Number of the house near<br>the <u>in-ground</u> fire hydrant |        | 14 | Number of the house near<br>the <u>in-ground</u> fire hydrant  |        |
| 5  | Colour of the letterbox at House No.33                        |        | 15 | House No.32A: What animal is in the garden along the driveway? |        |
| 6  | House No.10: Colour of the front door                         |        | 16 | What is the weight of the black R&S drain cover?               |        |
| 7  | Colour of the letterbox at House No.11                        |        | 17 | Colour of the letterbox at House No.13                         |        |
| 8  | Number of the house near the <u>in-ground f</u> ire hydrant   |        | 18 | Orana 9801 18                                                  |        |
| 9  | House No.11: Speed limit                                      |        | 19 |                                                                |        |
| 10 | <b>0</b> Benny Boys Pizza 9801 28                             |        | 20 | Number of the house near the <u>above-ground fire hydrant</u>  |        |