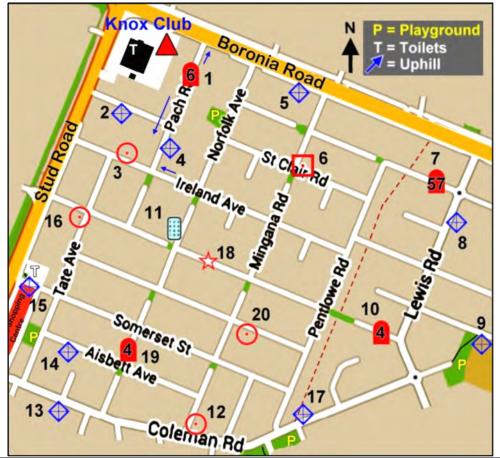

## Knox Street Orienteering Walkers Knox Club : Wantirna South : May 2024

## Course #1

|                | Clue Symbols               |                          |              |    |                                 |                                                                                                                                                                                      |  |  |
|----------------|----------------------------|--------------------------|--------------|----|---------------------------------|--------------------------------------------------------------------------------------------------------------------------------------------------------------------------------------|--|--|
|                | Start / Finish<br>location | <b>₹</b> X               | Street name  | ·  | Above-ground fire hydrant       | In-ground fire hydrant                                                                                                                                                               |  |  |
| $\diamondsuit$ | Special clue               | 123<br>456<br>789<br>×0# | Phone number | XX | Letterbox<br>at house number XX | $ \begin{array}{l} BK = black,  BL = blue,  BR = brown/rust, \\ G = green,  GY = grey,  O = orange,  R = red, \\ S = silver,  W = white \; or \; cream,  Y = yellow \\ \end{array} $ |  |  |

| #  | Clue                                                              | Answer | #  | Clue                                                              | Answer |
|----|-------------------------------------------------------------------|--------|----|-------------------------------------------------------------------|--------|
| 1  | Colour of the letterbox at House No.6                             |        |    | House No.9: Yarra Valley Concreting (Look down!) 018 542 7        |        |
| 2  | House No.6:<br>How many blue water meter taps?                    |        | 12 | Number of the house near the <u>in-ground</u> fire hydrant        |        |
| 3  | Number of the house near<br>the <u>in-ground</u> fire hydrant     |        | 13 | Number of the house with the large antenna                        |        |
| 4  | Name of house No.21:<br>" Angulaire"                              |        | 14 | House No.14: How many geese with blue bows? (What a letterbox !!) |        |
| 5  | House No.446: What direction is missing on top of the letterbox?  |        | 15 | Mural year = "Wall to Wall 20"                                    |        |
| 6  | Number of the house near<br>the <u>above-ground f</u> ire hydrant |        | 16 | Number of the house near<br>the <u>in-ground f</u> ire hydrant    |        |
| 7  | Colour of the letterbox at House No.57                            |        | 17 | Bus Stop ID = 157                                                 |        |
| 8  | No.13 " Lodge"                                                    |        | 18 | Third letter of the street name                                   |        |
| 9  | Train mural:<br>What are the colours of the engine?               |        | 19 | Colour of the letterbox at House No.4                             |        |
| 10 | Colour of the letterbox at House No.4                             |        | 20 | Number of the house near<br>the <u>in-ground</u> fire hydrant     |        |